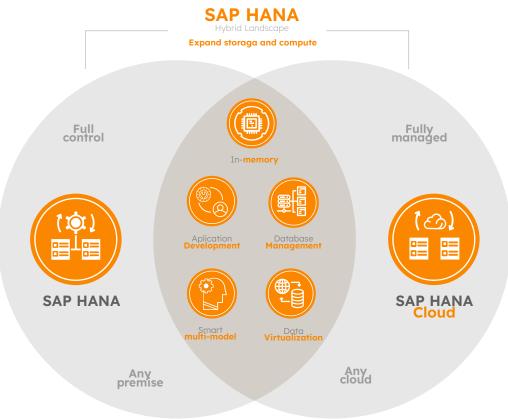

## Centralized VS Decentralized

Get ready for S/4 HANA with SAP "Clean Core". It's possible to migrate and maintain a clean SAP core, enabling organizations to operate faster and more efficiently. While the competition waits for you to hesitate, be the first to respond to large-scale business transformation

SAP BTP (Business Technology Platform) is the overarching framework that brings together integration, data and analytics, artificial intelligence, application development, and automation. (INDUSTRY 4.0).