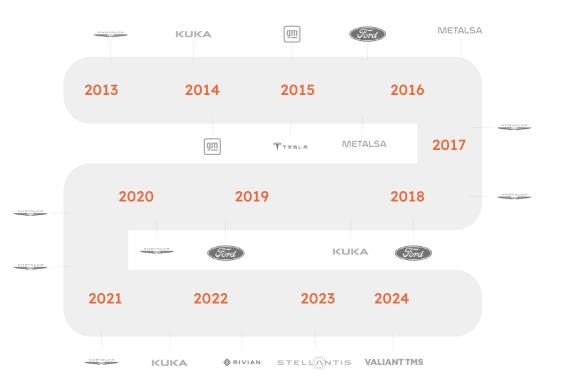

of robots, reducing costs.

#### Integrated IIoT

with layouts and layers of the plant enabling real/time monitoring of devices to solve issues and apply predictive maintenance to minimize stoppages.

#### Manufacturing Sector

Our consultants have participated in different

SAP Projects: A Go-Live project of the implementation of SAP Manufacturing Integration and Intelligence and SAP Manufacturing Execution in a Multinational company.

Implementation of SAP Business One, resulting in supply chain efficiency and waste reduction. Elevate your operations with data analytics and IIoT solutions that optimize energy consumption, enhance real-time monitoring, and streamline supply chain efficiency, leading to significant cost reductions and minimized downtime.

# **Key Business Partnerships**





# Take a moment RELAX AND THINK

## Centralized VS Decentralized

Get ready for S/4 HANA with SAP "Clean Core". It's possible to migrate and maintain a clean SAP core, enabling organizations to operate faster and more efficiently. While the competition waits for you to hesitate, be the first to respond to large-scale business transformation

SAP BTP (Business Technology Platform) is the overarching framework that brings together integration, data and analytics, artificial intelligence, application development, and automation. (INDUSTRY 4.0).







# Why Choose Synergy Digital Core

Proven expertise: With an extensive track record in manufacturing processes and emerging technologies, Synergy stands as a leader in delivering impactful Digital Transformation strategies.

Tangible results